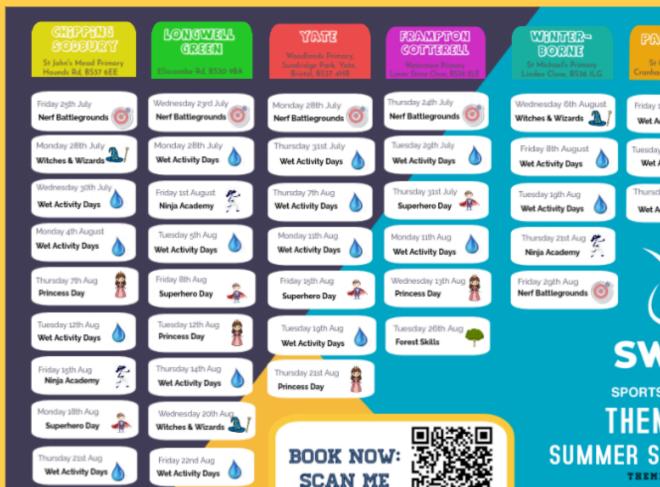

### **SCHEDULE**

SCAN ME

Thursday 28th Aug Forest Skills

Forest Skills

PATCHWAY St Chad's Primary tham Drive, BS34 6AQ

> Friday 1st August Wet Activity Days

Tuesday 5th August Wet Activity Days

Thursday 14th August Wet Activity Days

SPORTS COACHING

THEME DA SUMMER SCHEDUL **MUTLI SPORTS DAYS** 

**RUN EVERYDAY** 

## **THEME DAYS**

From as little as £18.37

(per child, per day)

TIMES: 8.45am - 4pm