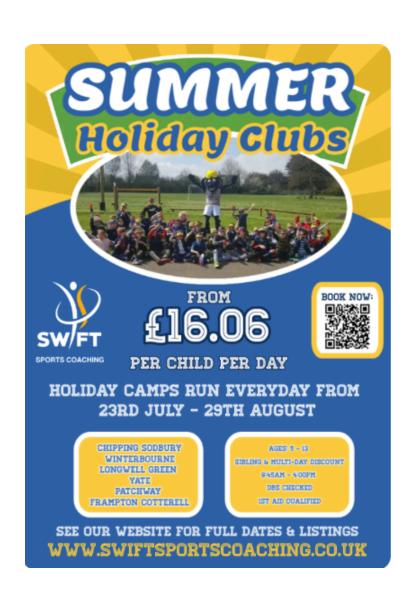

## Summer 2025 Holiday Clubs

We are delighted to now accept bookings for the Summer 2025 holidays clubs. Please use the Book Now button below to complete your booking. Take advantage of our multi day & sibling discounts.

## **DATES:**

Wednesday 23rd July - Friday 29th August

Each venue Varies (please see below)

www.swiftsportscoaching.co.uk

## **Prices & Promotions**

**Holiday Clubs** £21 per child per day

**Theme Days** £24.50 per child per day

Early Bird Special (Before 30th June 2025)

> Sibling Discounts 10%

**Multi Day Discount** 10% for 10 days or more 15% for 15 days or more (per child)