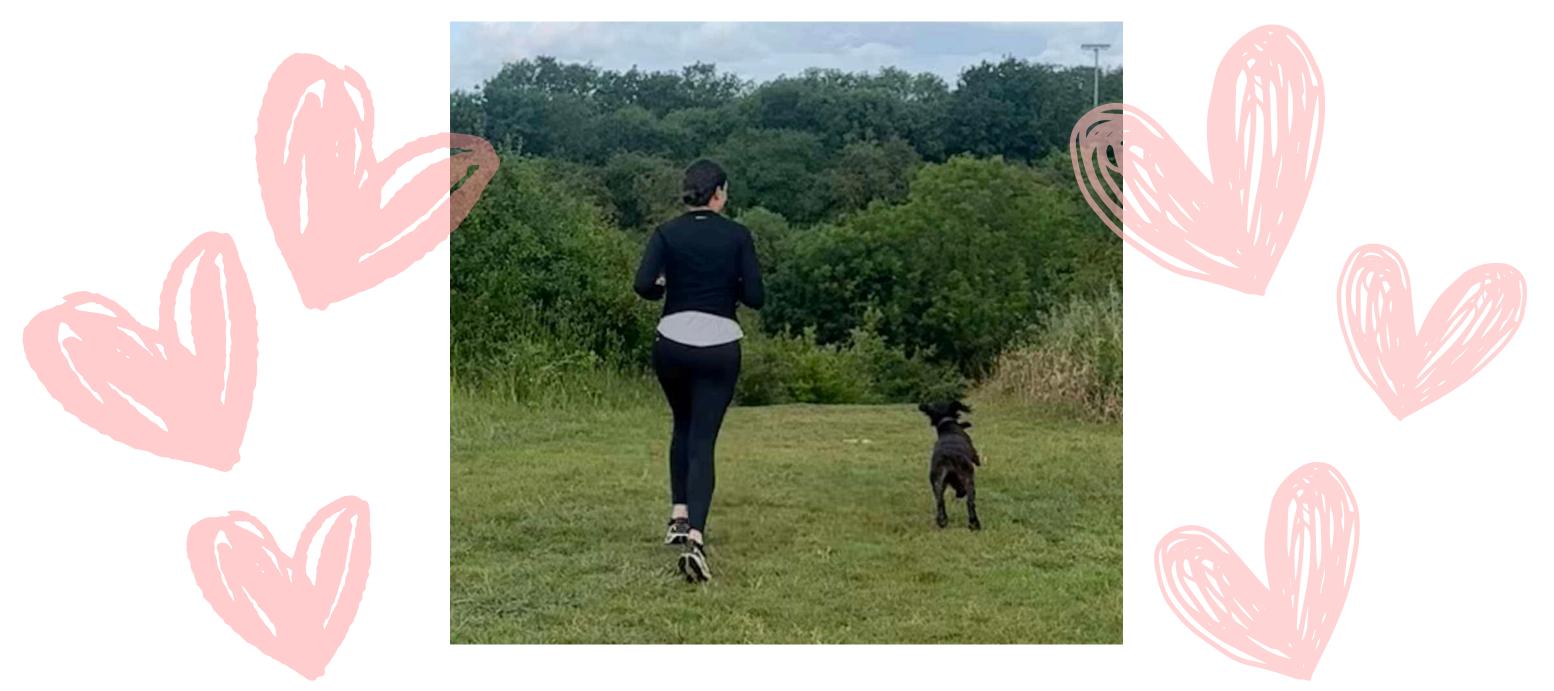

## Jo Barrs is fundraisisng for our school

Our amazing Vice Chairperson Jo Barrs is running her first ever Marathon in aid of St Chad's C E Primary School Friends Association to help us raise much needed funds towards our Forestry and creative play area.

Jo will be starting her journey from UWE Bristol and finishing at Victoria Park, Bath on Saturday 27<sup>th</sup> September 2025